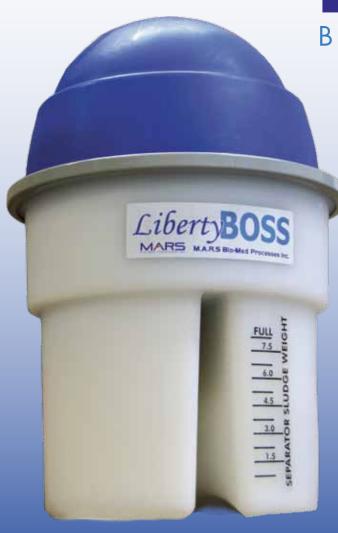

**WE SAVE YOU MONEY!** 

LibertyB0SS

**Amalgam Separator** ISO 11143 CERTIFIED 99.9%

1-866-594-3648

www.marsbiomed.com

# **Separator Service life**

1 to 3 chairs: **Up to 3 yrs.**4 to 9 chairs: **Up to 2 yrs.**10+ chairs: **Up to 1 yrs.** 

- LibertyBOSS separator uses an ion exchange media that traps mercury
- + 99% efficiency tested under actual operating conditions