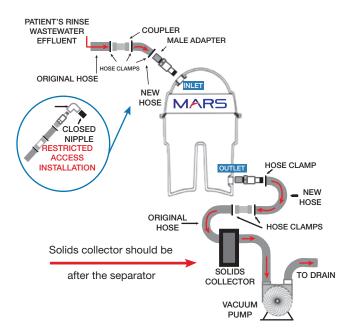

# PROPER INSTALLATION OF ANY AMALGAM SEPARATOR

No hidden costs No interim service No messy filter changes

We encourage you to try and find a better guarantee, <u>in writing</u>.