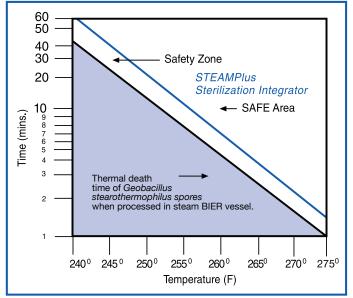

Figure 1

The STEAM*Plus* Integrator is not to replace the weekly use of a biological indicator, but instead is intended to give users immediate notification of whether all critical parameters of steam sterilization have been met. This knowledge is intended to help reduce the release of non-sterile items.